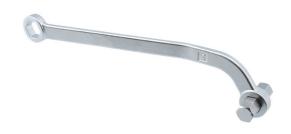

## **Drain Key Wrench - for BMW & Mercedes-Benz**

2-in-1 drain plug wrench specifically designed for use on BMW and Mercedes-Benz vehicles. It features a cranked 14mm hex key at one end, to fit transmission and differential housing drain plugs, with a single hex 17mm ring spanner at the other end to fit engine oil sump plugs.

## **Additional Information**

- Designed to service the driveline fluids on most BMW & Mercedes-Benz vehicles. Ideal for speeding up service checks & oil changes.
- · Length: 243mm.
- The 14mm hex key end services the filler & drain plugs on the transmission/differential housing.
- The 17mm (single Hex) ring spanner end services the oil drain plug.
- · Manufactured from chrome molybdenum with a satin finish; 14mm hex key manufactured from chrome vanadium.