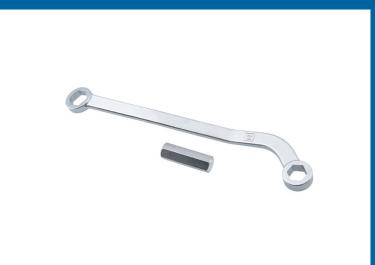

## **Drain Key Wrench - for BMW & Mercedes-Benz**

2-in-1 drain plug wrench specifically designed for use on BMW and Mercedes-Benz vehicles. It features a cranked 14mm hex key at one end, to fit transmission and differential housing drain plugs, with a single hex 17mm ring spanner at the other end to fit engine oil sump plugs.

## **Additional Information**

- Designed to service the driveline fluids on most BMW & Mercedes-Benz vehicles. Ideal for speeding up service checks & oil changes.
- · Length: 243mm.
- The 14mm hex key end services the filler & drain plugs on the transmission/differential housing.
- The 17mm (single Hex) ring spanner end services the oil drain plug.
- · Manufactured from chrome molybdenum with a satin finish; 14mm hex key manufactured from chrome vanadium.